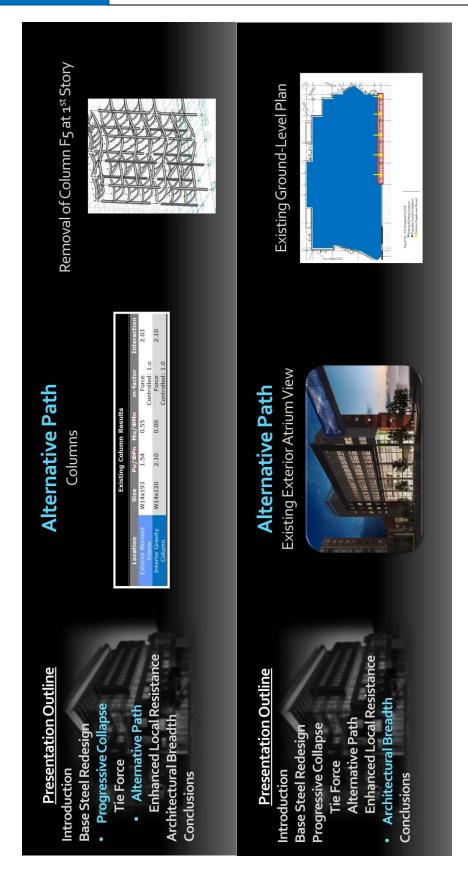

## **PRESENTATION OUTLINE**

- Introduction
  - a. Presentation Outline (1)
  - b. Building Statistics (1)
  - c. Existing Structure (3)
  - d. Redesign (1)
- 2. Base Steel Redesign
  - a. Layout (2)
  - b. ETABS Model (2)
  - c. Results (2)
- 3. Progressive Collapse (1)
  - a. References and Level of Protection (1)
  - b. Tie Force Method (3)
  - c. Alternative Path Method
    - i. Purpose/References (1)
    - ii. Procedure (4)
    - iii. Removal of Column F<sub>5</sub> (5)
    - iv. Removal of Column A.8-2.4 (3)
    - v. Non-Linear Analysis (2)
  - d. Enhanced Local Resistance (3)
  - e. Atrium Façade Analysis (3)
- 4. Architecture Breadth (3)
- 5. Construction Management Breadth (2)
- 6. Conclusion (2)